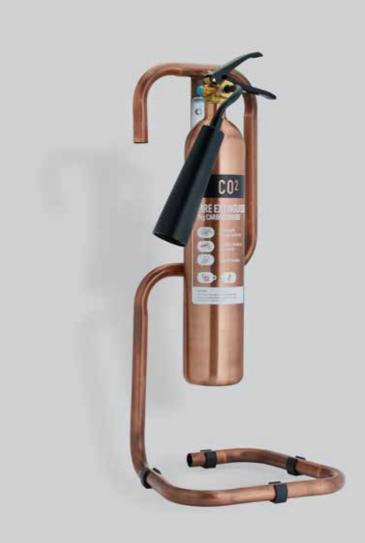

And with the matching brushed antique copper tubular stands and ID signs, this range is truly Elegance in

#### RANGE AVAILABLE

6ltr Water Antique Copper 6ltr Foam Antique Copper FSEX6EMCAC 6ltr MultiChem Antique Copper CO2 Polished Antique Copper 6kg Powder Antique Copper

We are proud to present the new CONTEMPO range of fire extinguishers;