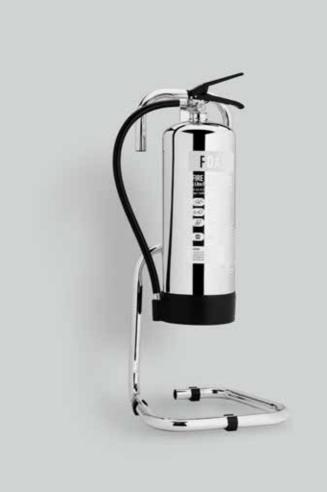

## STAINLESS STEEL

With a superb highly polished finish, the Commander® Stainless Steel and Polished extinguishers are perfect for interiors where appearance is important. Stainless steel handles

- now standard across this range
- complement the polished bodies

## RANGE AVAILABLE

6ltr Water Stainless Steel 9ltr Water Stainless Steel 6ltr Foam Stainless Steel 9ltr Foam Stainless Steel FSEX6EMCSS 6ltr MultiChem Stainless Steel 2kg CO2 Polished Chrome 5kg CO2 Polished Chrome 6kg Powder Stainless Steel 9kg Powder Stainless Steel