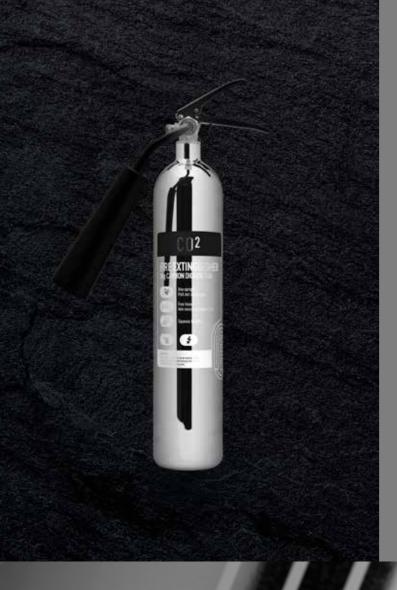

## STAINLESS STEEL

With a superb highly polished finish, the Commander® Stainless Steel and Polished extinguishers are perfect for interiors where appearance is important. Stainless steel handles

- now standard across this range
- complement the polished bodies

## RANGE AVAILABLE

6ltr Water Stainless Steel 9ltr Water Stainless Steel 6ltr Foam Stainless Steel 9ltr Foam Stainless Steel FSEX6EMCSS 6ltr MultiChem Stainless Steel 2kg CO2 Polished Chrome 5kg CO2 Polished Chrome 6kg Powder Stainless Steel 9kg Powder Stainless Steel