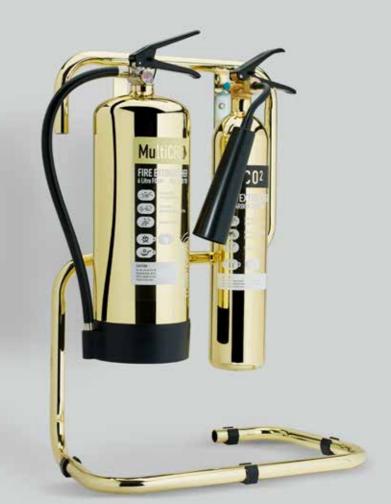

# POLISHED GOLD

Synonymous with the ultimate in luxury, polished gold extinguishers don't just blend into their surroundings - they look part of it. Whether you are fitting out a stately home, palace or a castle, these extinguishers are a perfect solution.

Not to be confused with some retro-fit wrap on a standard extinguisher, these are electro plated to give a stunning mirror finish.

And with the matching polished gold tubular stands and ID signs, this range is truly Elegance in Fire Defence.

#### RANGE AVAILABLE

6ltr Water Polished Gold 6ltr Foam Polished Gold 6ltr MultiChem Polished Gold

CO2 Polished Gold 6kg Powder Polished Gold

Why should the balance of beautifully designed interior spaces be diminished with generic red cans and bulky plastic stands?