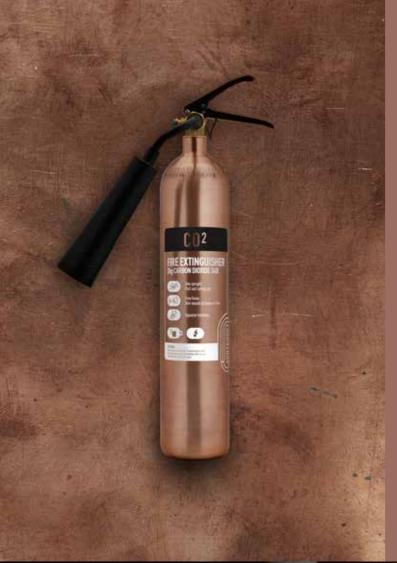

## **BRUSHED ANTIQUE COPPER**

Truly an industry-first, these exquisite cans have been handfinished. Each one is unique in its

Perfect for modern bars and restaurants, luxury hotels and contemporary commercial interiors, this is fire safety equipment you actually want on show!

And with the matching brushed antique copper tubular stands and ID signs, this range is truly Elegance in

#### RANGE AVAILABLE

6ltr Water Antique Copper 6ltr Foam Antique Copper FSEX6EMCAC 6ltr MultiChem Antique Copper CO2 Polished Antique Copper 6kg Powder Antique Copper

We are proud to present the new CONTEMPO range of fire extinguishers;