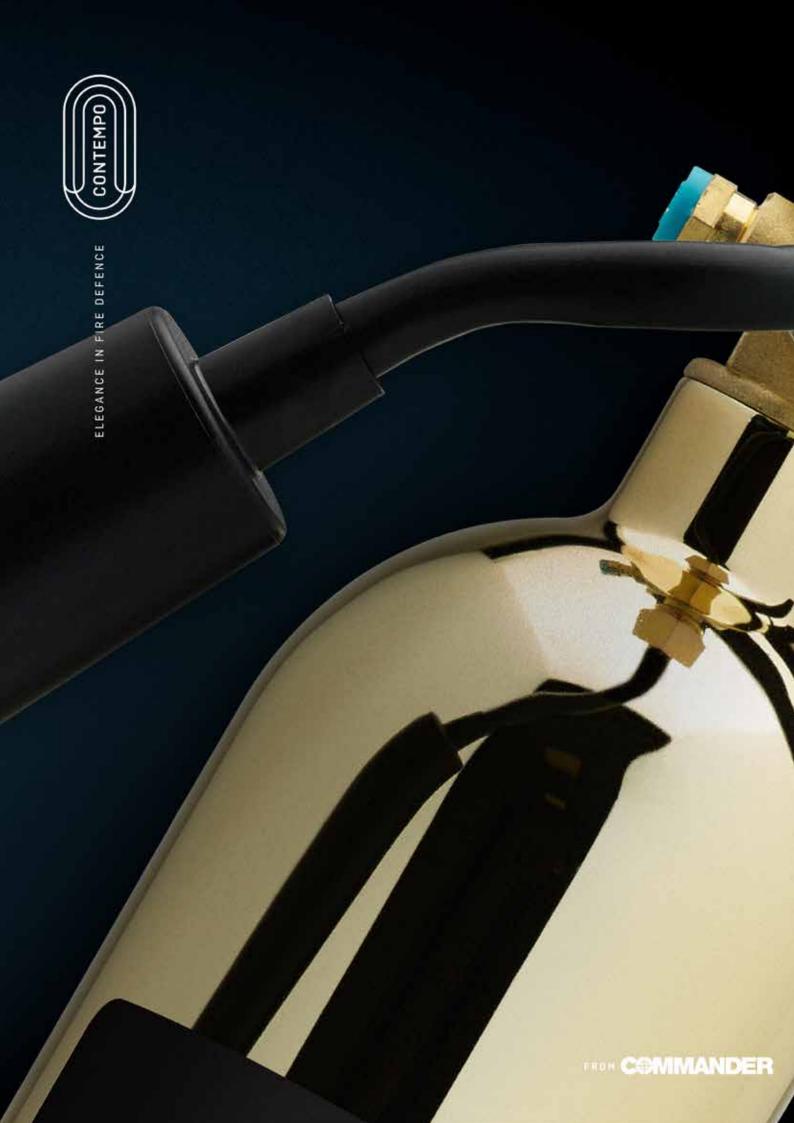

# POLISHED GOLD

Synonymous with the ultimate in luxury, polished gold extinguishers don't just blend into their surroundings - they look part of it. Whether you are fitting out a stately home, palace or a castle, these extinguishers are a perfect solution.

Not to be confused with some retro-fit wrap on a standard extinguisher, these are electro plated to give a stunning mirror finish.

And with the matching polished gold tubular stands and ID signs, this range is truly Elegance in Fire Defence.

#### RANGE AVAILABLE

6ltr Water Polished Gold 6ltr Foam Polished Gold 6ltr MultiChem Polished Gold

CO2 Polished Gold 6kg Powder Polished Gold

Why should the balance of beautifully designed interior spaces be diminished with generic red cans and bulky plastic stands?