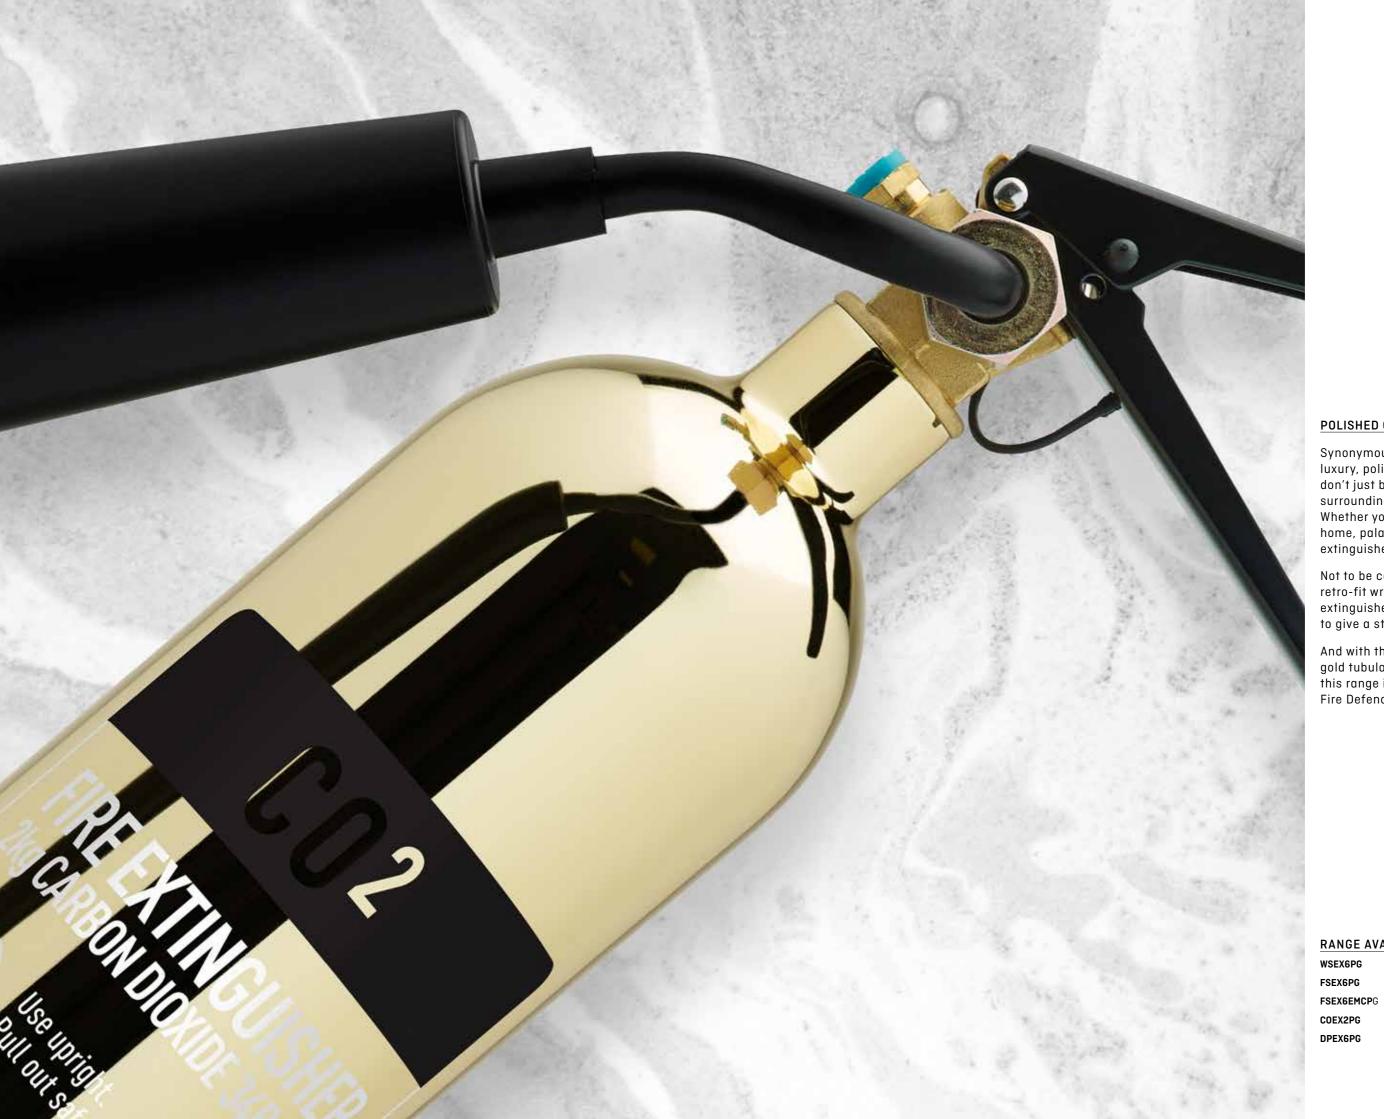

# POLISHED GOLD

Synonymous with the ultimate in luxury, polished gold extinguishers don't just blend into their surroundings - they look part of it. Whether you are fitting out a stately home, palace or a castle, these extinguishers are a perfect solution.

Not to be confused with some retro-fit wrap on a standard extinguisher, these are electro plated to give a stunning mirror finish.

And with the matching polished gold tubular stands and ID signs, this range is truly Elegance in Fire Defence.

#### RANGE AVAILABLE

6ltr Water Polished Gold 6ltr Foam Polished Gold 6ltr MultiChem Polished Gold

CO2 Polished Gold 6kg Powder Polished Gold

Why should the balance of beautifully designed interior spaces be diminished with generic red cans and bulky plastic stands?