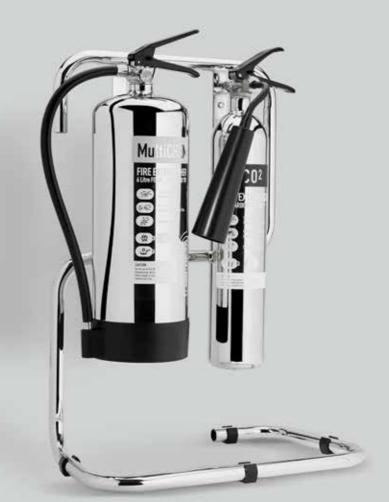

## STAINLESS STEEL

With a superb highly polished finish, the Commander® Stainless Steel and Polished extinguishers are perfect for interiors where appearance is important. Stainless steel handles

- now standard across this range
- complement the polished bodies

## RANGE AVAILABLE

6ltr Water Stainless Steel 9ltr Water Stainless Steel 6ltr Foam Stainless Steel 9ltr Foam Stainless Steel FSEX6EMCSS 6ltr MultiChem Stainless Steel 2kg CO2 Polished Chrome 5kg CO2 Polished Chrome 6kg Powder Stainless Steel 9kg Powder Stainless Steel