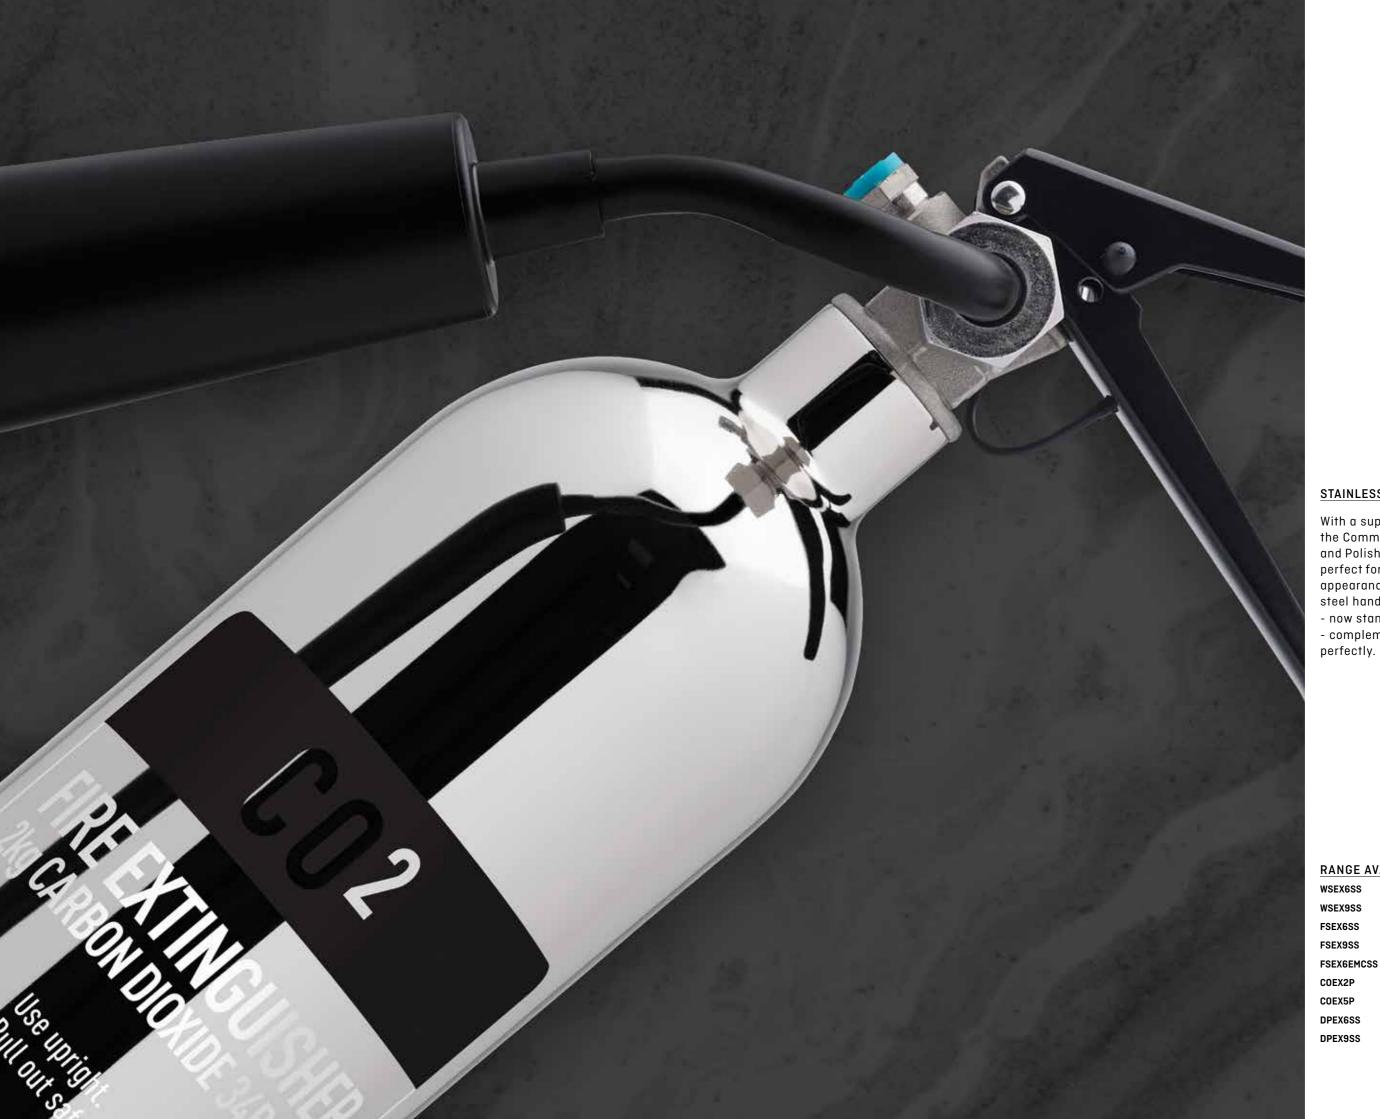

## STAINLESS STEEL

With a superb highly polished finish, the Commander® Stainless Steel and Polished extinguishers are perfect for interiors where appearance is important. Stainless steel handles

- now standard across this range
- complement the polished bodies

## RANGE AVAILABLE

6ltr Water Stainless Steel 9ltr Water Stainless Steel 6ltr Foam Stainless Steel 9ltr Foam Stainless Steel FSEX6EMCSS 6ltr MultiChem Stainless Steel 2kg CO2 Polished Chrome 5kg CO2 Polished Chrome 6kg Powder Stainless Steel 9kg Powder Stainless Steel