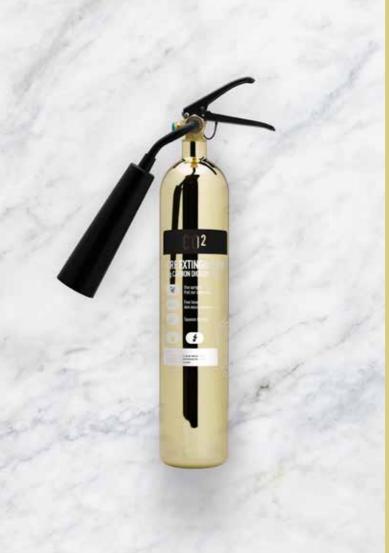

# POLISHED GOLD

Synonymous with the ultimate in luxury, polished gold extinguishers don't just blend into their surroundings - they look part of it. Whether you are fitting out a stately home, palace or a castle, these extinguishers are a perfect solution.

Not to be confused with some retro-fit wrap on a standard extinguisher, these are electro plated to give a stunning mirror finish.

And with the matching polished gold tubular stands and ID signs, this range is truly Elegance in Fire Defence.

#### RANGE AVAILABLE

6ltr Water Polished Gold 6ltr Foam Polished Gold 6ltr MultiChem Polished Gold

CO2 Polished Gold 6kg Powder Polished Gold

Why should the balance of beautifully designed interior spaces be diminished with generic red cans and bulky plastic stands?