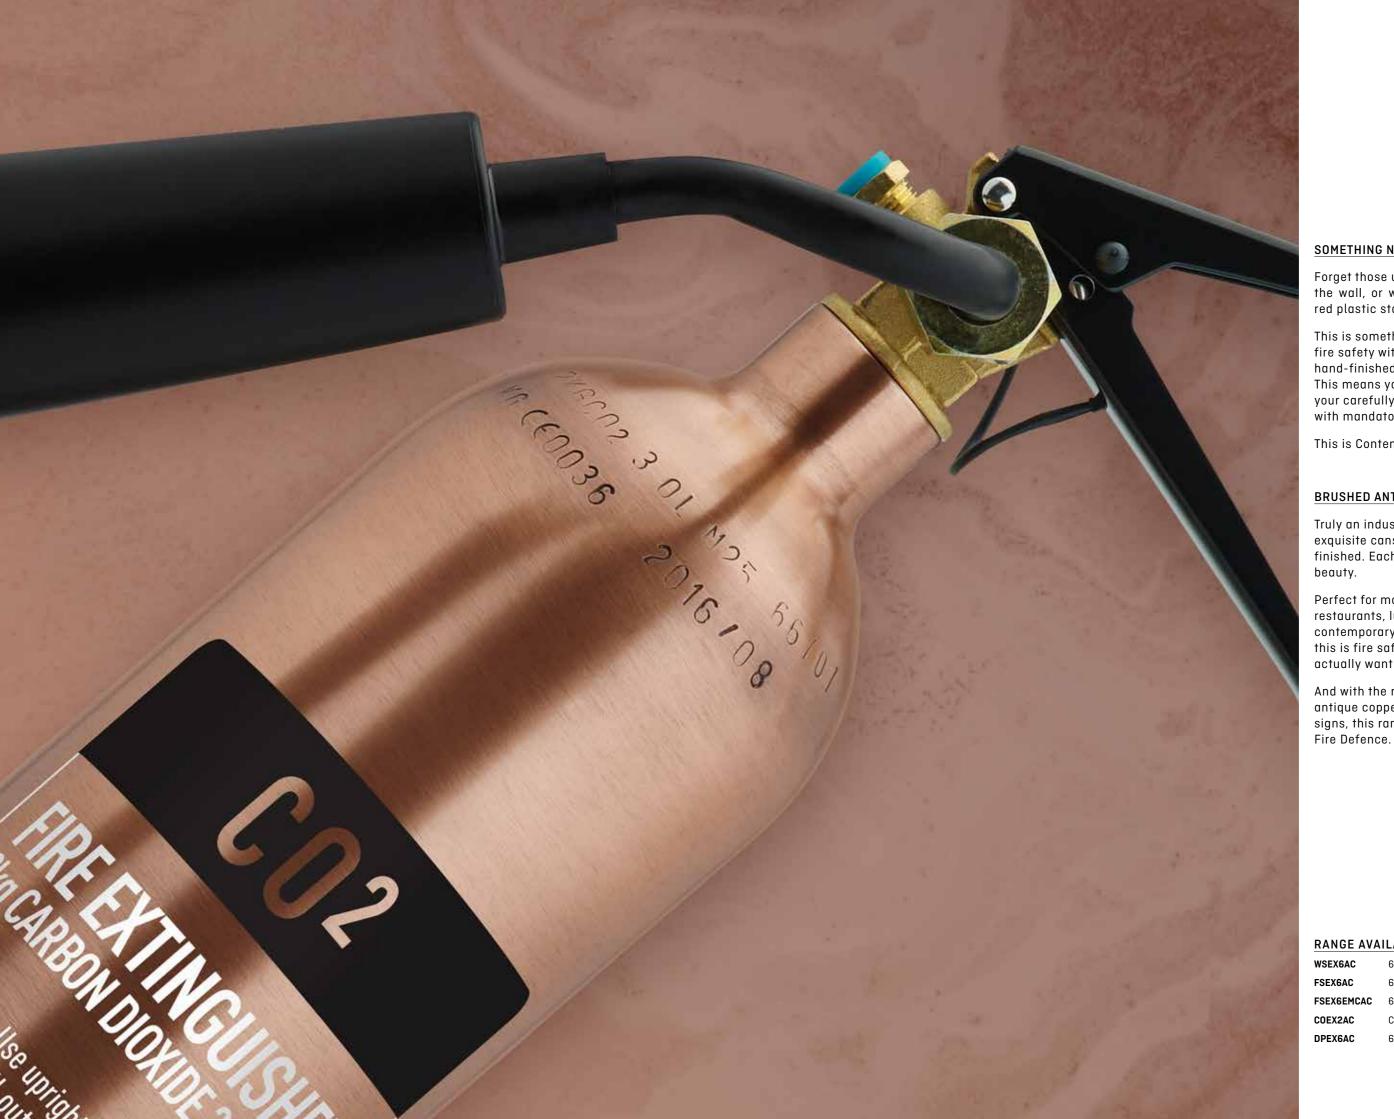

## SOMETHING NEW

Forget those ugly red cans hung on the wall, or worse still - on big ugly red plastic stands.

This is something new. This combines fire safety with the most exquisite hand-finished architectural finishes. This means you don't have to spoil your carefully-crafted interior design with mandatory fire equipment.

This is Contempo by Commander®

## **BRUSHED ANTIQUE COPPER**

Truly an industry-first, these exquisite cans have been handfinished. Each one is unique in its

Perfect for modern bars and restaurants, luxury hotels and contemporary commercial interiors, this is fire safety equipment you actually want on show!

And with the matching brushed antique copper tubular stands and ID signs, this range is truly Elegance in