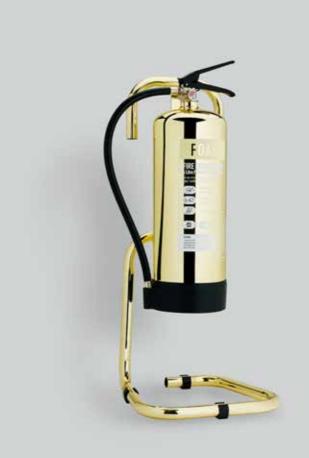

# POLISHED GOLD

Synonymous with the ultimate in luxury, polished gold extinguishers don't just blend into their surroundings - they look part of it. Whether you are fitting out a stately home, palace or a castle, these extinguishers are a perfect solution.

Not to be confused with some retro-fit wrap on a standard extinguisher, these are electro plated to give a stunning mirror finish.

And with the matching polished gold tubular stands and ID signs, this range is truly Elegance in Fire Defence.

#### RANGE AVAILABLE

6ltr Water Polished Gold 6ltr Foam Polished Gold 6ltr MultiChem Polished Gold

CO2 Polished Gold 6kg Powder Polished Gold

Why should the balance of beautifully designed interior spaces be diminished with generic red cans and bulky plastic stands?