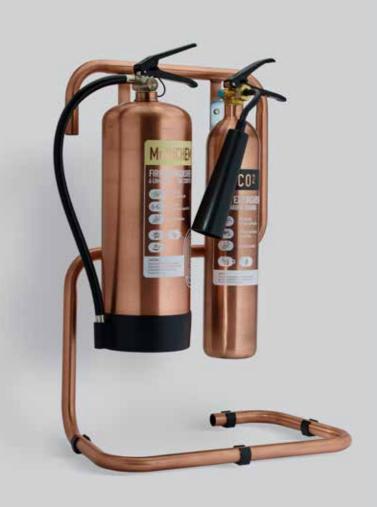

## **BRUSHED ANTIQUE COPPER**

Truly an industry-first, these exquisite cans have been handfinished. Each one is unique in its

Perfect for modern bars and restaurants, luxury hotels and contemporary commercial interiors, this is fire safety equipment you actually want on show!

And with the matching brushed antique copper tubular stands and ID signs, this range is truly Elegance in

#### RANGE AVAILABLE

6ltr Water Antique Copper 6ltr Foam Antique Copper FSEX6EMCAC 6ltr MultiChem Antique Copper CO2 Polished Antique Copper 6kg Powder Antique Copper

We are proud to present the new CONTEMPO range of fire extinguishers;